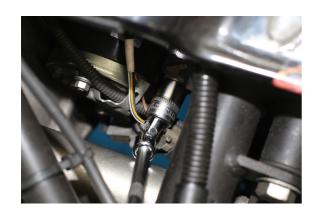

## Master Socket Set 10mm 11pc

A master set of 10mm sockets in a range of profiles, styles and lengths to suit a wide variety of applications.



## **Additional Information**

- 1/4"D x 10mm x single Hex (6pt) sockets: standard, deep, universal joint (Bi-Hex).
- 3/8"D x 10mm x single Hex (6pt) sockets: standard, deep, extra deep (120mm long), universal joint (Bi-Hex), difficult access, flexible crows foot.
- 2 x universal joints: 1/4"D, 3/8"D.
- · Manufactured from chrome vanadium.
- Presented in an EVA foam tray convenient for user storage and limiting packaging waste.

http://lasertools.co.uk/product/7147



LASER Kamasa Gunson Connect